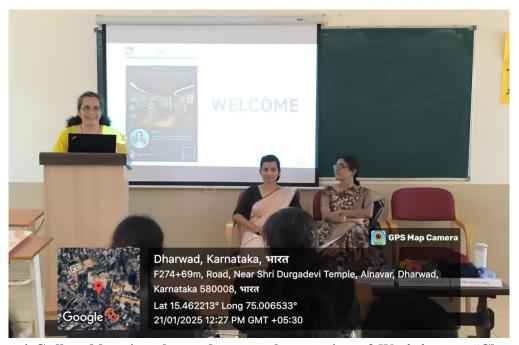

Meenaxi Gulla addressing the students on the occasion of Workshop on "Chaos To Clarity: The Blueprint for Balance and Success" was organized by P.G. Department of Commerce, K.L.E. Society's Shri Mrityunjaya College of Arts and Commerce, Dharwad on 21/01/2025.