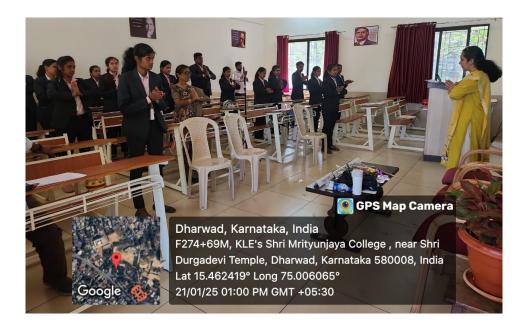

Body, mind balancing exercises imparted by Meenaxi Gulla, Senior Data Analyst for Kaiser Permanente Company based in California, USA and also Certified Circle of Life Coach, Body Mind Coach