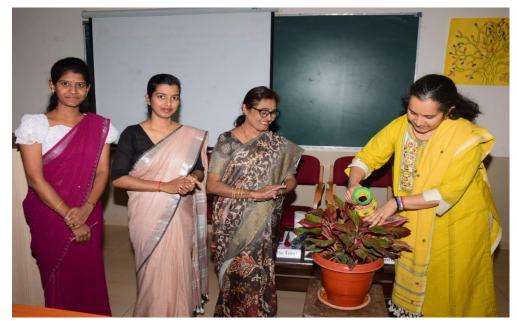

**Meenaxi Gulla,** Senior Data Analyst for Kaiser Permanente Company based in California, USA and also Certified Circle of Life Coach, Body Mind Coach inaugurated the workshop by watering the plant on 21/01/2025. Dr. Neelakka C. Patil, Principal of the college, Prof. Suchita Totgi, Prof. Akshata are also seen.